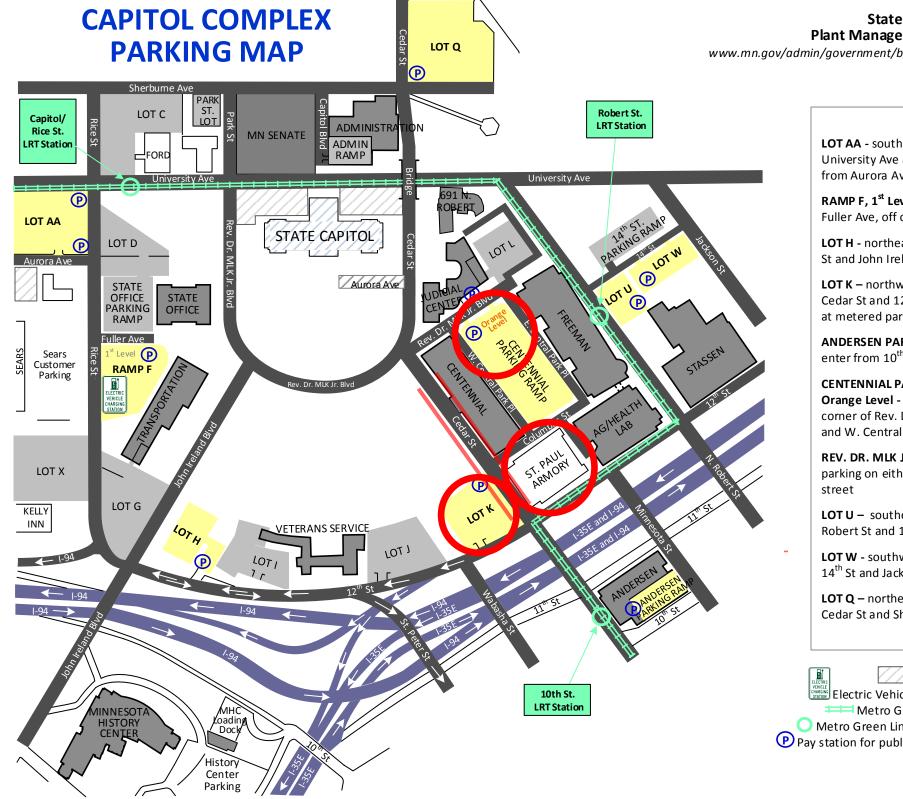

State of Minnesota **Plant Management Division** 

www.mn.gov/admin/government/buildings-grounds Revised 09/15

LOT AA - southwest corner of University Ave and Rice St enter from Aurora Ave

RAMP F, 1<sup>st</sup> Level - enter from Fuller Ave, off of Rice St

LOT H - northeast corner of 12<sup>th</sup> St and John Ireland Blvd

LOT K – northwest corner of Cedar St and 12<sup>th</sup> St (4 hr. limit at metered parking stalls only)

**ANDERSEN PARKING RAMP** enter from 10<sup>th</sup> St and Cedar St

**CENTENNIAL PARKING RAMP,** Orange Level - southeast corner of Rev. Dr. MLK Jr. Blvd and W. Central Park Pl

**REV. DR. MLK JR. BLVD** parking on either side of the

**LOT U** – southeast corner of N. Robert St and 14<sup>th</sup> St

LOT W - southwest corner of 14<sup>th</sup> St and Jackson St

LOT Q - northeast corner of Cedar St and Sherburne Ave

**Construction site** Electric Vehicle charging station Hetro Green Line Light Rail O Metro Green Line Light Rail station Pay station for public metered parking